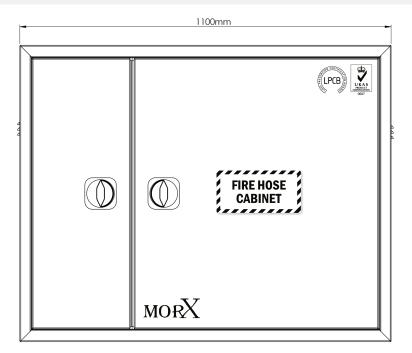

# DOUBLE DOOR HORIZONTAL SURFACE STEEL CABINET TECHNICAL DATASHEET

Part No.KX06-095C-00 File No.050011

### **DESCRIPTION**

MORX Recessed double compartment cabinet can be used to install fire hose reel, fire hoses, fire extinguisher and other accessories. The cabinet finish is red paint RAL3000 and is applied electrostatically that is then nano-ceramic treated. The cabinet is pre manufactured with a pipe opening of 50mm and 75mm on the right side as standard. Final coated thickness is 1.5mm as standard for the cabinet. The cabinet is equipped with concealed stainless steel hinges and stainless steel flush lock type. The cabinet is LPCB certified.

| MATERIAL          | FINISH         | LxWxD          | PIPE OPENING SIZE | COATED THICKNESS |
|-------------------|----------------|----------------|-------------------|------------------|
| Cold Rolled Steel | RAL 3000 paint | 800x1100x300mm | 50mm-75mm         | 1.5mm            |