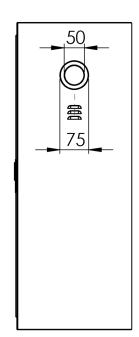

## **DESCRIPTION**

MORX Surface mounted single door cabinet can be used to install fire hose reel. The cabinet finish is red paint RAL3000 and is applied electrostatically that is then nano-ceramic treated. The cabinet is pre manufactured with a pipe opening of 50mm and 75mm on each side as standard. Final coated thickness is 1.5mm as standard for the cabinet. The cabinet is equipped with concealed stainless steel hinges and stainless steel flush lock type. The cabinet is LPCB certified.

| MATERIAL          | FINISH         | LxWxD         | PIPE OPENING SIZE | COATED THICKNESS |
|-------------------|----------------|---------------|-------------------|------------------|
| Cold Rolled Steel | RAL 3000 paint | 800x800x300mm | 50mm-75mm         | 1.5mm            |