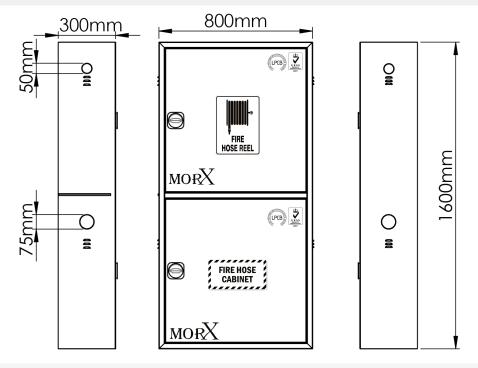

# DOUBLE DOOR HORIZONTAL SURFACE STEEL CABINET TECHNICAL DATASHEET

Part No.KX06-095C-00 File No.050011

### **DESCRIPTION**

MORX Recessed double compartment cabinet can be used to install fire hose reel, fire hoses, fire extinguisher and other accessories. The cabinet finish is red paint RAL3000 and is applied electrostatically that is then nano-ceramic treated. The cabinet is pre manufactured with a pipe opening of 50mm and 75mm on the right side as standard. Final coated thickness is 1.5mm as standard for the cabinet. The cabinet is equipped with concealed stainless steel hinges and stainless steel flush lock type. The cabinet is LPCB certified.

| MATERIAL          | FINISH         | LxWxD          | PIPE OPENING SIZE | COATED THICKNESS |
|-------------------|----------------|----------------|-------------------|------------------|
| Cold Rolled Steel | RAL 3000 paint | 800x1100x300mm | 50mm-75mm         | 1.5mm            |