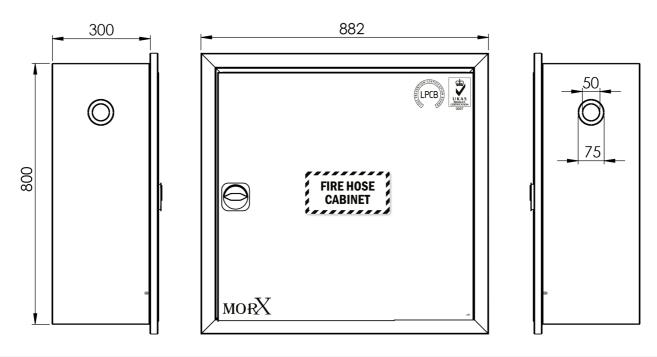

# SINGLE DOOR RECESSED STEEL CABINET TECHNICAL DATASHEET

Part No.KX06-095D-00 File No.050002

# General Description: Steel cabinet used for storage of firefighting equipment

### **DESCRIPTION**

MORX Recessed single door cabinet can be used to install fire hose reel. The cabinet finish is red paint RAL3000 and is applied electrostatically that is then nano-ceramic treated. The cabinet is pre manufactured with a pipe opening of 50mm and 75mm on each side as standard. Final coated thickness is 1.5mm as standard for the cabinet. The cabinet is equipped with concealed stainless steel hinges and stainless steel flush lock type. The cabinet is LPCB certified.

| MATERIAL          | FINISH         | LxWxD         | PIPE OPENING SIZE | COATED THICKNESS |
|-------------------|----------------|---------------|-------------------|------------------|
| Cold Rolled Steel | RAL 3000 paint | 800x800x300mm | 50mm and 75mm     | 1.5mm            |