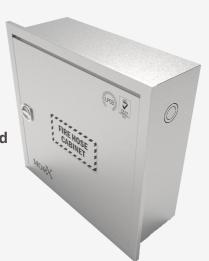

# SINGLE DOOR RECESSED STEEL CABINET TECHNICAL DATASHEET

Part No.KX06-095D-00 File No.050002

# General Description: Steel cabinet used for storage of firefighting equipment

### **DESCRIPTION**

MORX Recessed single door cabinet can be used to install fire hose reel. The cabinet finish is red paint RAL3000 and is applied electrostatically that is then nano-ceramic treated. The cabinet is pre manufactured with a pipe opening of 50mm and 75mm on each side as standard. Final coated thickness is 1.5mm as standard for the cabinet. The cabinet is equipped with concealed stainless steel hinges and stainless steel flush lock type. The cabinet is LPCB certified.

| MATERIAL          | FINISH         | LxWxD         | PIPE OPENING SIZE | COATED THICKNESS |
|-------------------|----------------|---------------|-------------------|------------------|
| Cold Rolled Steel | RAL 3000 paint | 800x800x300mm | 50mm and 75mm     | 1.5mm            |