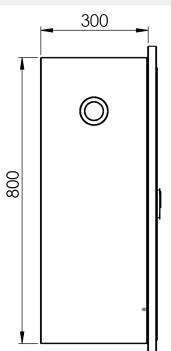

## **DESCRIPTION**

MORX Surface mounted single door cabinet can be used to install fire hose reel. The cabinet finish is red paint RAL3000 and is applied electrostatically that is then nano-ceramic treated. The cabinet is pre manufactured with a pipe opening of 50mm and 75mm on each side as standard. Final coated thickness is 1.5mm as standard for the cabinet. The cabinet is equipped with concealed stainless steel hinges and stainless steel flush lock type. The cabinet is LPCB certified.

| MATERIAL          | FINISH         | LxWxD         | PIPE OPENING SIZE | COATED THICKNESS |
|-------------------|----------------|---------------|-------------------|------------------|
| Cold Rolled Steel | RAL 3000 paint | 800x800x300mm | 50mm-75mm         | 1.5mm            |