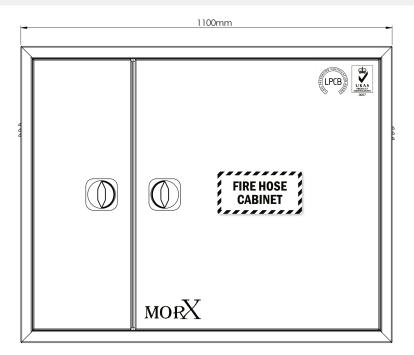

# DOUBLE DOOR HORIZONTAL SURFACE STEEL CABINET TECHNICAL DATASHEET

Part No.KX06-095C-00 File No.050011

### **DESCRIPTION**

MORX Recessed double compartment cabinet can be used to install fire hose reel, fire hoses, fire extinguisher and other accessories. The cabinet finish is red paint RAL3000 and is applied electrostatically that is then nano-ceramic treated. The cabinet is pre manufactured with a pipe opening of 50mm and 75mm on the right side as standard. Final coated thickness is 1.5mm as standard for the cabinet. The cabinet is equipped with concealed stainless steel hinges and stainless steel flush lock type. The cabinet is LPCB certified.

| MATERIAL          | FINISH         | LxWxD          | PIPE OPENING SIZE | COATED THICKNESS |
|-------------------|----------------|----------------|-------------------|------------------|
| Cold Rolled Steel | RAL 3000 paint | 800x1100x300mm | 50mm-75mm         | 1.5mm            |