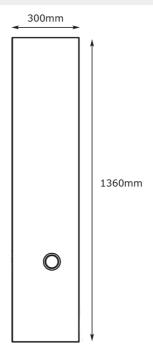

# SINGLE COMPARTMENT FOAM STEEL CABINET TECHNICAL DATASHEET

Part No.KX06-095X-00 File No.070001

### **DESCRIPTION**

MORX foam cabinet is prepared with foam equipment suitable for fighting Class A and Class B hazards based on the type of foam concentrate in the inductor . The cabinet body finish is red paint RAL3000 and is applied electrostatically that is then nano-ceramic treated. The cabinet door is provided with double glass panels that delivers a unique design. The cabinet is equipped with foam inductor, gate valve, foam concentrate tank and a special discharge hose.

| MATERIAL          | FINISH OPTIONS | LxWxD          | Tank capacity | SHEET THICKNESS |
|-------------------|----------------|----------------|---------------|-----------------|
| Cold Rolled Steel | RAL 3000 paint | 1360x800x300mm | 40L           | Min. 1.2-1.5mm  |