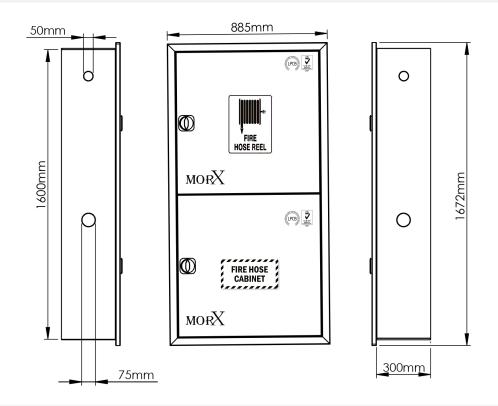

# DOUBLE DOOR HORIZONTAL RECESSED STEEL CABINET TECHNICAL DATASHEET

Part No.KX06-095F-00 File No.050005

### DESCRIPTION

MORX Recessed double compartment cabinet can be used to install fire hose reel, fire hoses, fire extinguisher and other accessories. The cabinet finish is red paint RAL3000 and is applied electrostatically that is then nano-ceramic treated. The cabinet is pre manufactured with a pipe opening of 50mm and 75mm on the right side as standard. Final coated thickness is 1.5mm as standard for the cabinet. The cabinet is equipped with concealed stainless steel hinges and stainless steel flush lock type. The cabinet is LPCB certified.

| MATERIAL          | FINISH         | LxWxD          | PIPE OPENING SIZE | COATED THICKNESS |
|-------------------|----------------|----------------|-------------------|------------------|
| Cold Rolled Steel | RAL 3000 paint | 800x1100x300mm | 50mm-75mm         | 1.5mm            |