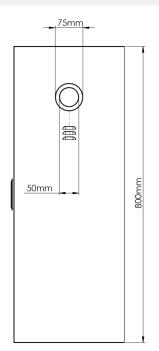

# DOUBLE DOOR HORIZONTAL SURFACE STEEL CABINET TECHNICAL DATASHEET

Part No.KX06-095C-00 File No.050011

### **DESCRIPTION**

MORX Recessed double compartment cabinet can be used to install fire hose reel, fire hoses, fire extinguisher and other accessories. The cabinet finish is red paint RAL3000 and is applied electrostatically that is then nano-ceramic treated. The cabinet is pre manufactured with a pipe opening of 50mm and 75mm on the right side as standard. Final coated thickness is 1.5mm as standard for the cabinet. The cabinet is equipped with concealed stainless steel hinges and stainless steel flush lock type. The cabinet is LPCB certified.

| MATERIAL          | FINISH         | LxWxD          | PIPE OPENING SIZE | COATED THICKNESS |
|-------------------|----------------|----------------|-------------------|------------------|
| Cold Rolled Steel | RAL 3000 paint | 800x1100x300mm | 50mm-75mm         | 1.5mm            |