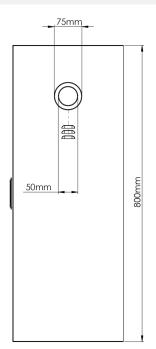

# DOUBLE DOOR HORIZONTAL SURFACE STEEL CABINET TECHNICAL DATASHEET

Part No.KX06-095C-00 File No.050011

| MATERIAL          | FINISH         | LxWxD          | PIPE OPENING SIZE | COATED THICKNESS |
|-------------------|----------------|----------------|-------------------|------------------|
| Cold Rolled Steel | RAL 3000 paint | 800x1100x300mm | 50mm-75mm         | 1.5mm            |