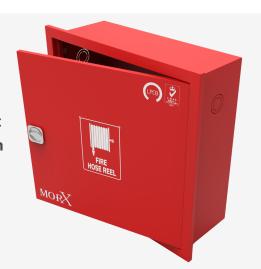

## **DESCRIPTION**

MORX Surface mounted single door cabinet can be used to install fire hose reel. The cabinet finish is red paint RAL3000 and is applied electrostatically that is then nano-ceramic treated. The cabinet is pre manufactured with a pipe opening of 50mm and 75mm on each side as standard. Final coated thickness is 1.5mm as standard for the cabinet. The cabinet is equipped with concealed stainless steel hinges and stainless steel flush lock type. The cabinet is LPCB certified.

## **DESCRIPTION**

MORX single compartment surface mounted cabinet can be used to install fire hose reel and other firefighting equipment, such as fire hoses, nozzles, fire extinguishers and other accessories. The cabinet contains mounting holes in the back to be installed on a wall. It is also equipped with ventilating louvers on both side along with pipe openings. MORX fire cabinet is equipped with stainless steel flush lock type and stainless steel concealed hinges. The cabinet is LPCB certified