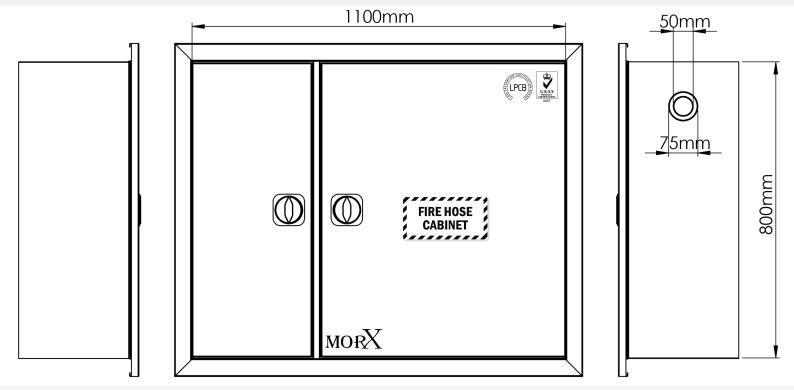

# DOUBLE DOOR HORIZONTAL SURFACE STEEL CABINET TECHNICAL DATASHEET

Part No.KX06-095C-00 File No.050011

### **DESCRIPTION**

MORX Recessed double compartment cabinet can be used to install fire hose reel, fire hoses, fire extinguisher and other accessories. The cabinet finish is red paint RAL3000 and is applied electrostatically that is then nano-ceramic treated. The cabinet is pre manufactured with a pipe opening of 50mm and 75mm on the right side as standard. Final coated thickness is 1.5mm as standard for the cabinet. The cabinet is equipped with concealed stainless steel hinges and stainless steel flush lock type. The cabinet is LPCB certified.

| MATERIAL          | FINISH         | LxWxD          | PIPE OPENING SIZE | COATED THICKNESS |
|-------------------|----------------|----------------|-------------------|------------------|
| Cold Rolled Steel | RAL 3000 paint | 800x1100x300mm | 50mm-75mm         | 1.5mm            |