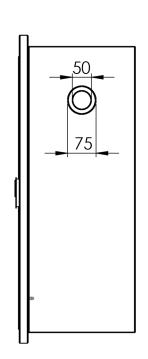

## **DESCRIPTION**

MORX Surface mounted single door cabinet can be used to install fire hose reel. The cabinet finish is red paint RAL3000 and is applied electrostatically that is then nano-ceramic treated. The cabinet is pre manufactured with a pipe opening of 50mm and 75mm on each side as standard. Final coated thickness is 1.5mm as standard for the cabinet. The cabinet is equipped with concealed stainless steel hinges and stainless steel flush lock type. The cabinet is LPCB certified.

| MATERIAL          | FINISH         | LxWxD         | PIPE OPENING SIZE | COATED THICKNESS |
|-------------------|----------------|---------------|-------------------|------------------|
| Cold Rolled Steel | RAL 3000 paint | 800x800x300mm | 50mm-75mm         | 1.5mm            |