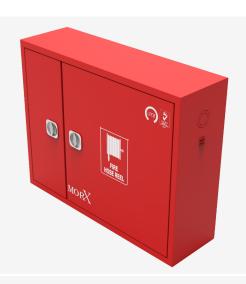

# DOUBLE DOOR HORIZONTAL SURFACE STEEL CABINET TECHNICAL DATASHEET

Part No.KX06-095C-00 File No.050011

### **DESCRIPTION**

MORX Recessed double compartment cabinet can be used to install fire hose reel, fire hoses, fire extinguisher and other accessories. The cabinet finish is red paint RAL3000 and is applied electrostatically that is then nano-ceramic treated. The cabinet is pre manufactured with a pipe opening of 50mm and 75mm on the right side as standard. Final coated thickness is 1.5mm as standard for the cabinet. The cabinet is equipped with concealed stainless steel hinges and stainless steel flush lock type. The cabinet is LPCB certified.