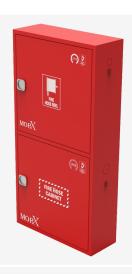

# DOUBLE DOOR HORIZONTAL RECESSED STEEL CABINET TECHNICAL DATASHEET

Part No.KX06-095F-00 File No.050005

### DESCRIPTION

MORX Recessed double compartment cabinet can be used to install fire hose reel, fire hoses, fire extinguisher and other accessories. The cabinet finish is red paint RAL3000 and is applied electrostatically that is then nano-ceramic treated. The cabinet is pre manufactured with a pipe opening of 50mm and 75mm on the right side as standard. Final coated thickness is 1.5mm as standard for the cabinet. The cabinet is equipped with concealed stainless steel hinges and stainless steel flush lock type. The cabinet is LPCB certified.

| MATERIAL          | FINISH         | LxWxD          | PIPE OPENING SIZE | COATED THICKNESS |
|-------------------|----------------|----------------|-------------------|------------------|
| Cold Rolled Steel | RAL 3000 paint | 800x1100x300mm | 50mm-75mm         | 1.5mm            |