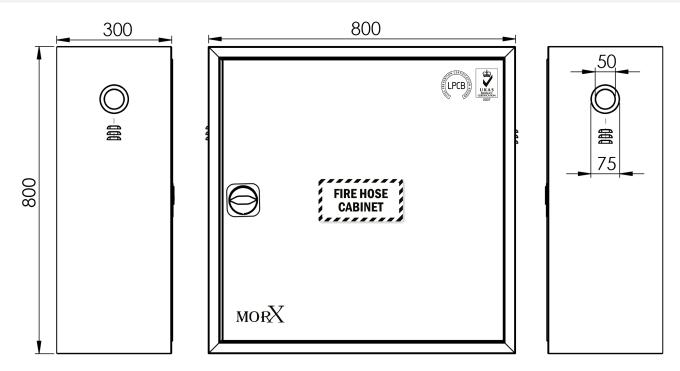

# SINGLE DOOR SURFACE MOUNTED STEEL CABINET TECHNICAL DATASHEET

Part No.KX06-095A-00 File No.050001

# General Description: Steel cabinet used for storage of firefighting equipment

## **DESCRIPTION**

MORX Surface mounted single door cabinet can be used to install fire hose reel. The cabinet finish is red paint RAL3000 and is applied electrostatically that is then nano-ceramic treated. The cabinet is pre manufactured with a pipe opening of 50mm and 75mm on each side as standard. Final coated thickness is 1.5mm as standard for the cabinet. The cabinet is equipped with concealed stainless steel hinges and stainless steel flush lock type. The cabinet is LPCB certified.

| MATERIAL          | FINISH         | LxWxD         | PIPE OPENING SIZE | COATED THICKNESS |
|-------------------|----------------|---------------|-------------------|------------------|
| Cold Rolled Steel | RAL 3000 paint | 800x800x300mm | 50mm-75mm         | 1.5mm            |