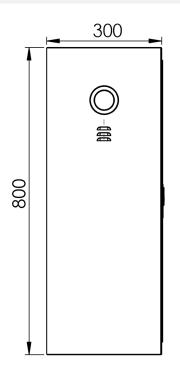

# SINGLE DOOR SURFACE MOUNTED STEEL CABINET TECHNICAL DATASHEET

Part No.KX06-095A-00 File No.050001

## **DESCRIPTION**

MORX Surface mounted single door cabinet can be used to install fire hose reel. The cabinet finish is red paint RAL3000 and is applied electrostatically that is then nano-ceramic treated. The cabinet is pre manufactured with a pipe opening of 50mm and 75mm on each side as standard. Final coated thickness is 1.5mm as standard for the cabinet. The cabinet is equipped with concealed stainless steel hinges and stainless steel flush lock type. The cabinet is LPCB certified.

| MATERIAL          | FINISH         | LxWxD         | PIPE OPENING SIZE | COATED THICKNESS |
|-------------------|----------------|---------------|-------------------|------------------|
| Cold Rolled Steel | RAL 3000 paint | 800x800x300mm | 50mm-75mm         | 1.5mm            |