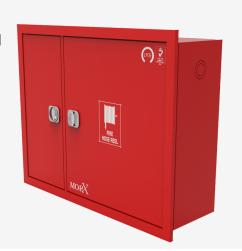

# DOUBLE DOOR HORIZONTAL RECESSED STEEL CABINET TECHNICAL DATASHEET

Part No.KX06-095F-00 File No.050005

### DESCRIPTION

MORX Recessed double compartment cabinet can be used to install fire hose reel, fire hoses, fire extinguisher and other accessories. The cabinet finish is red paint RAL3000 and is applied electrostatically that is then nano-ceramic treated. The cabinet is pre manufactured with a pipe opening of 50mm and 75mm on the right side as standard. Final coated thickness is 1.5mm as standard for the cabinet. The cabinet is equipped with concealed stainless steel hinges and stainless steel flush lock type. The cabinet is LPCB certified.

| MATERIAL          | FINISH         | LxWxD          | PIPE OPENING SIZE | COATED THICKNESS |
|-------------------|----------------|----------------|-------------------|------------------|
| Cold Rolled Steel | RAL 3000 paint | 800x1100x300mm | 50mm-75mm         | 1.5mm            |