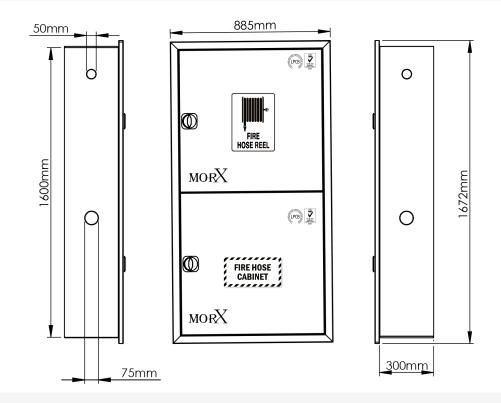

# DOUBLE DOOR HORIZONTAL SURFACE STEEL CABINET TECHNICAL DATASHEET

Part No.KX06-095C-00 File No.050011

### **DESCRIPTION**

MORX Recessed double compartment cabinet can be used to install fire hose reel, fire hoses, fire extinguisher and other accessories. The cabinet finish is red paint RAL3000 and is applied electrostatically that is then nano-ceramic treated. The cabinet is pre manufactured with a pipe opening of 50mm and 75mm on the right side as standard. Final coated thickness is 1.5mm as standard for the cabinet. The cabinet is equipped with concealed stainless steel hinges and stainless steel flush lock type. The cabinet is LPCB certified.

| MATERIAL          | FINISH         | LxWxD          | PIPE OPENING SIZE | COATED THICKNESS |
|-------------------|----------------|----------------|-------------------|------------------|
| Cold Rolled Steel | RAL 3000 paint | 800x1100x300mm | 50mm-75mm         | 1.5mm            |