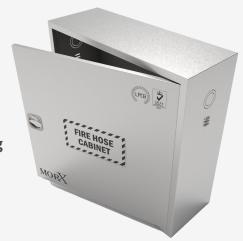

# SINGLE DOOR SURFACE MOUNTED STEEL CABINET TECHNICAL DATASHEET

Part No.KX06-095A-00 File No.050001

# General Description: Steel cabinet used for storage of firefighting equipment

## **DESCRIPTION**

MORX Surface mounted single door cabinet can be used to install fire hose reel. The cabinet finish is red paint RAL3000 and is applied electrostatically that is then nano-ceramic treated. The cabinet is pre manufactured with a pipe opening of 50mm and 75mm on each side as standard. Final coated thickness is 1.5mm as standard for the cabinet. The cabinet is equipped with concealed stainless steel hinges and stainless steel flush lock type. The cabinet is LPCB certified.

| MATERIAL          | FINISH         | LxWxD         | PIPE OPENING SIZE | COATED THICKNESS |
|-------------------|----------------|---------------|-------------------|------------------|
| Cold Rolled Steel | RAL 3000 paint | 800x800x300mm | 50mm-75mm         | 1.5mm            |