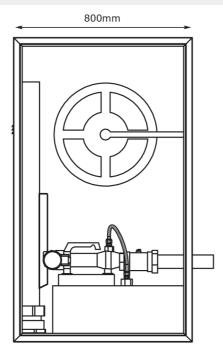

# DOUBLE DOOR HORIZONTAL SURFACE STEEL CABINET TECHNICAL DATASHEET

Part No.KX06-095C-00 File No.050011

### **DESCRIPTION**

MORX Recessed double compartment cabinet can be used to install fire hose reel, fire hoses, fire extinguisher and other accessories. The cabinet finish is red paint RAL3000 and is applied electrostatically that is then nano-ceramic treated. The cabinet is pre manufactured with a pipe opening of 50mm and 75mm on the right side as standard. Final coated thickness is 1.5mm as standard for the cabinet. The cabinet is equipped with concealed stainless steel hinges and stainless steel flush lock type. The cabinet is LPCB certified.

| MATERIAL          | FINISH         | LxWxD          | PIPE OPENING SIZE | COATED THICKNESS |
|-------------------|----------------|----------------|-------------------|------------------|
| Cold Rolled Steel | RAL 3000 paint | 800x1100x300mm | 50mm-75mm         | 1.5mm            |