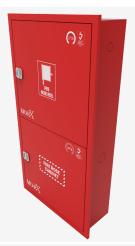

# DOUBLE DOOR HORIZONTAL RECESSED STEEL CABINET TECHNICAL DATASHEET

Part No.KX06-095F-00 File No.050005

### DESCRIPTION

MORX Recessed double compartment cabinet can be used to install fire hose reel, fire hoses, fire extinguisher and other accessories. The cabinet finish is red paint RAL3000 and is applied electrostatically that is then nano-ceramic treated. The cabinet is pre manufactured with a pipe opening of 50mm and 75mm on the right side as standard. Final coated thickness is 1.5mm as standard for the cabinet. The cabinet is equipped with concealed stainless steel hinges and stainless steel flush lock type. The cabinet is LPCB certified.

| MATERIAL          | FINISH         | LxWxD          | PIPE OPENING SIZE | COATED THICKNESS |
|-------------------|----------------|----------------|-------------------|------------------|
| Cold Rolled Steel | RAL 3000 paint | 800x1100x300mm | 50mm-75mm         | 1.5mm            |