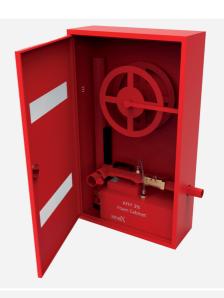

# SINGLE COMPARTMENT FOAM STEEL CABINET TECHNICAL DATASHEET

Part No.KX06-095X-00 File No.070001

### **DESCRIPTION**

MORX foam cabinet is prepared with foam equipment suitable for fighting Class A and Class B hazards based on the type of foam concentrate in the inductor . The cabinet body finish is red paint RAL3000 and is applied electrostatically that is then nano-ceramic treated. The cabinet door is provided with double glass panels that delivers a unique design. The cabinet is equipped with foam inductor, gate valve, foam concentrate tank and a special discharge hose.

| MATERIAL          | FINISH OPTIONS | LxWxD          | Tank capacity | SHEET THICKNESS |
|-------------------|----------------|----------------|---------------|-----------------|
| Cold Rolled Steel | RAL 3000 paint | 1360x800x300mm | 40L           | Min. 1.2-1.5mm  |