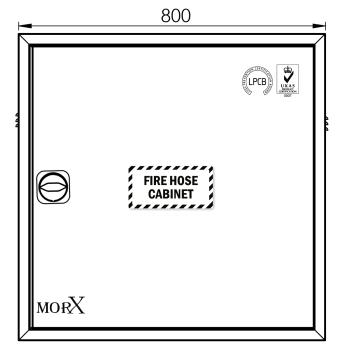

# SINGLE DOOR SURFACE MOUNTED STEEL CABINET TECHNICAL DATASHEET

Part No.KX06-095A-00 File No.050001

## **DESCRIPTION**

MORX Surface mounted single door cabinet can be used to install fire hose reel. The cabinet finish is red paint RAL3000 and is applied electrostatically that is then nano-ceramic treated. The cabinet is pre manufactured with a pipe opening of 50mm and 75mm on each side as standard. Final coated thickness is 1.5mm as standard for the cabinet. The cabinet is equipped with concealed stainless steel hinges and stainless steel flush lock type. The cabinet is LPCB certified.

| MATERIAL          | FINISH         | LxWxD         | PIPE OPENING SIZE | COATED THICKNESS |
|-------------------|----------------|---------------|-------------------|------------------|
| Cold Rolled Steel | RAL 3000 paint | 800x800x300mm | 50mm-75mm         | 1.5mm            |